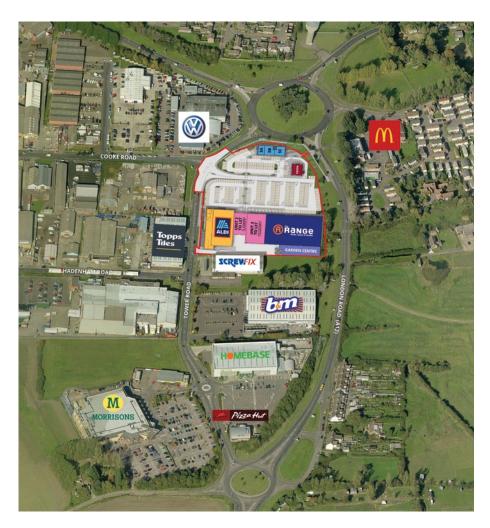

## **GATEWAY RETAIL PARK, LOWESTOFT, NR33 7ND**

NEW 69,130 SQ FT RETAIL DEVELOPMENT

PRE-LETS TO:

TWO UNITS REMAINING

- UNIT 2 - 5,000 SQ FT;

- UNIT 3 - 10,000 SQ FT