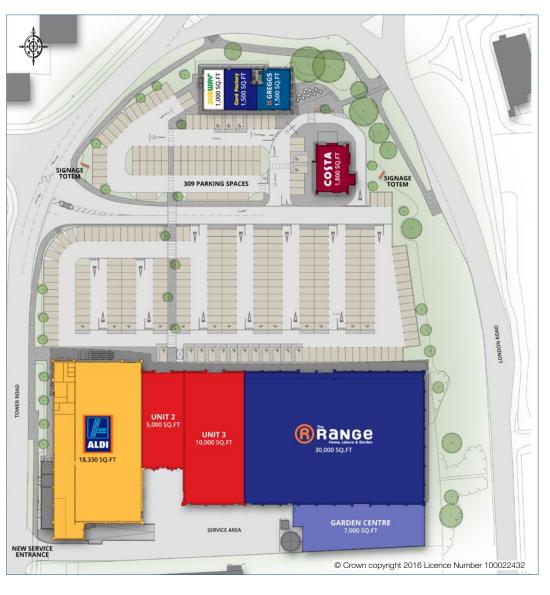

## **GATEWAY RETAIL PARK, LOWESTOFT, NR33 7ND**

NEW 69,130 SQ FT RETAIL DEVELOPMENT

PRE-LETS TO:

TWO UNITS REMAINING

- UNIT 2 - 5,000 SQ FT;

- UNIT 3 - 10,000 SQ FT