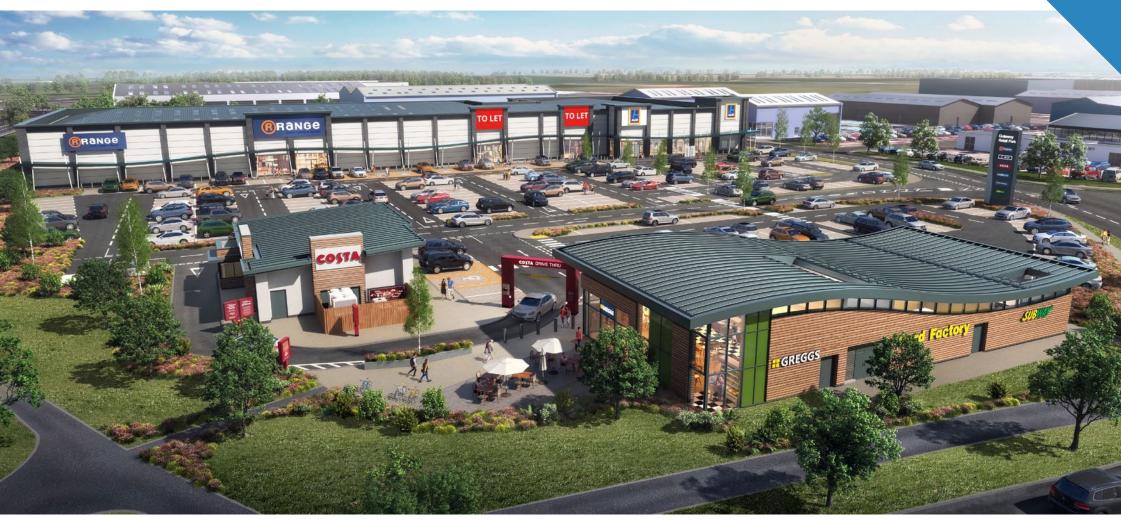

## **GATEWAY RETAIL PARK, LOWESTOFT, NR33 7ND**

NEW 69,130 SQ FT RETAIL DEVELOPMENT

PRE-LETS TO:

TWO UNITS REMAINING

- UNIT 2 - 5,000 SQ FT;

- UNIT 3 - 10,000 SQ FT