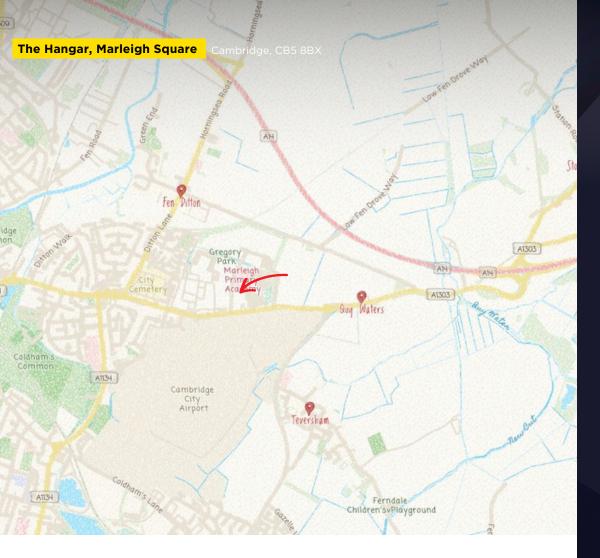

### LOCATION

Marleigh is located on the north-east edge of Cambridge, approximately three miles from the historic city centre.

Known for its revered university, Cambridge is a thriving city with a booming technology sector, excellent education, stunning architecture and beautiful green spaces.

It is popular with families, professionals and, of course, students. A vibrant cultural scene, plenty of sporting and leisure amenities, and world-class opportunities make Cambridge an extremely attractive place to live, work and study.