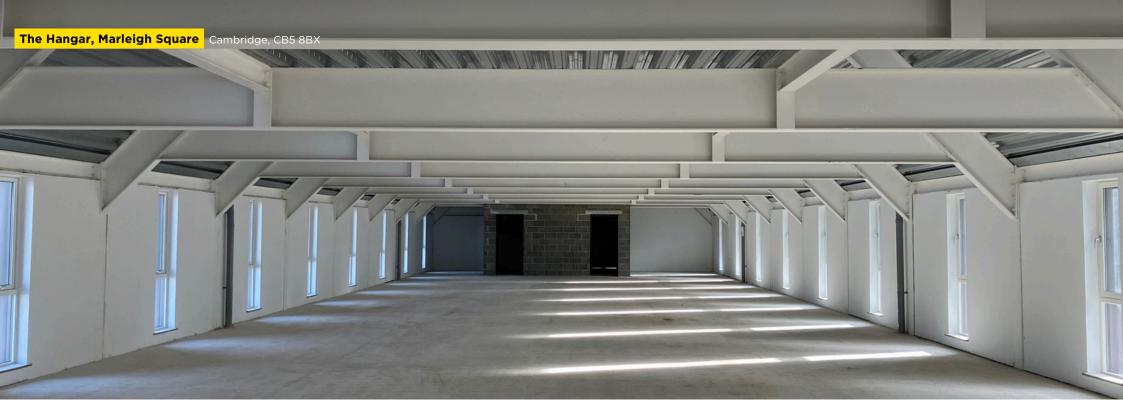

#### DESCRIPTION

The Hangar comprises a modern hub, located in Marleigh Square.

The building accommodates a community centre, café, Monkey Puzzle Day Nursery and bespoke office accommodation at first and mezzanine levels.

The accommodation offers an occupier double height open plan offices with mezzanine offices running through the centre of the property.

The suite has been finished to shell & core and has fibre-optic broadband, electric heating and a lift.

## ACCOMMODATION

The property has been measured on a net internal basis as highlighted below. All figures are quoted for guidance purposes only.

| Floor             | Sq Ft | Sq M   |
|-------------------|-------|--------|
| Mezzanine - Lobby | 224   | 20.81  |
| Mezzanine         | 1,677 | 155.80 |
| First             | 4,340 | 403.20 |
| Total             | 6,241 | 579.81 |