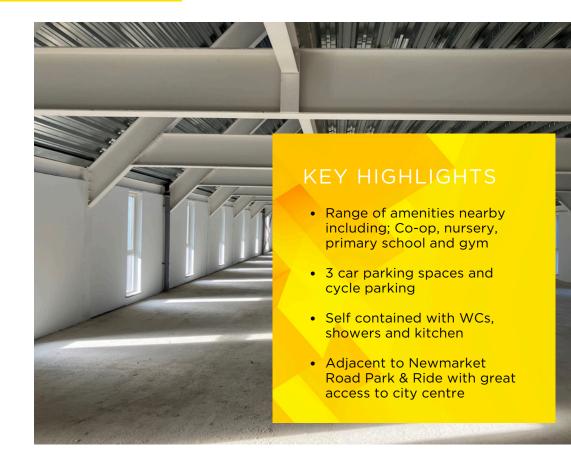

#### DESCRIPTION

The Hangar comprises a modern hub, located in Marleigh Square.

The building accommodates a community centre, café, Monkey Puzzle Day Nursery and bespoke office accommodation at first and mezzanine levels.

The accommodation offers an occupier double height open plan offices with mezzanine offices running through the centre of the property.

The suite has been finished to shell & core and has fibre-optic broadband, electric heating and a lift.

Lighting, HVAC systems and floor coverings are all able to be specified by an incoming occupier.