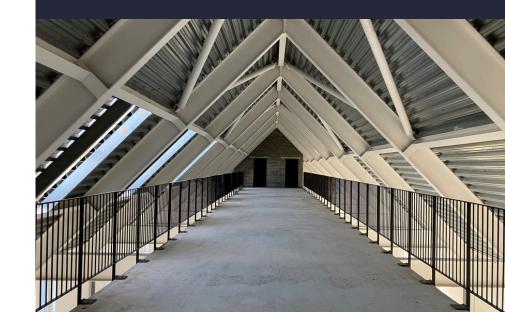

#### DESCRIPTION

The Hangar comprises a modern hub, located in Marleigh Square.

The building accommodates a community centre, café, Monkey Puzzle Day Nursery and bespoke office accommodation at first and mezzanine levels.

The accommodation offers an occupier double height open plan offices with mezzanine offices running through the centre of the property.

The suite has been finished to shell & core and has fibre-optic broadband, electric heating and a lift.