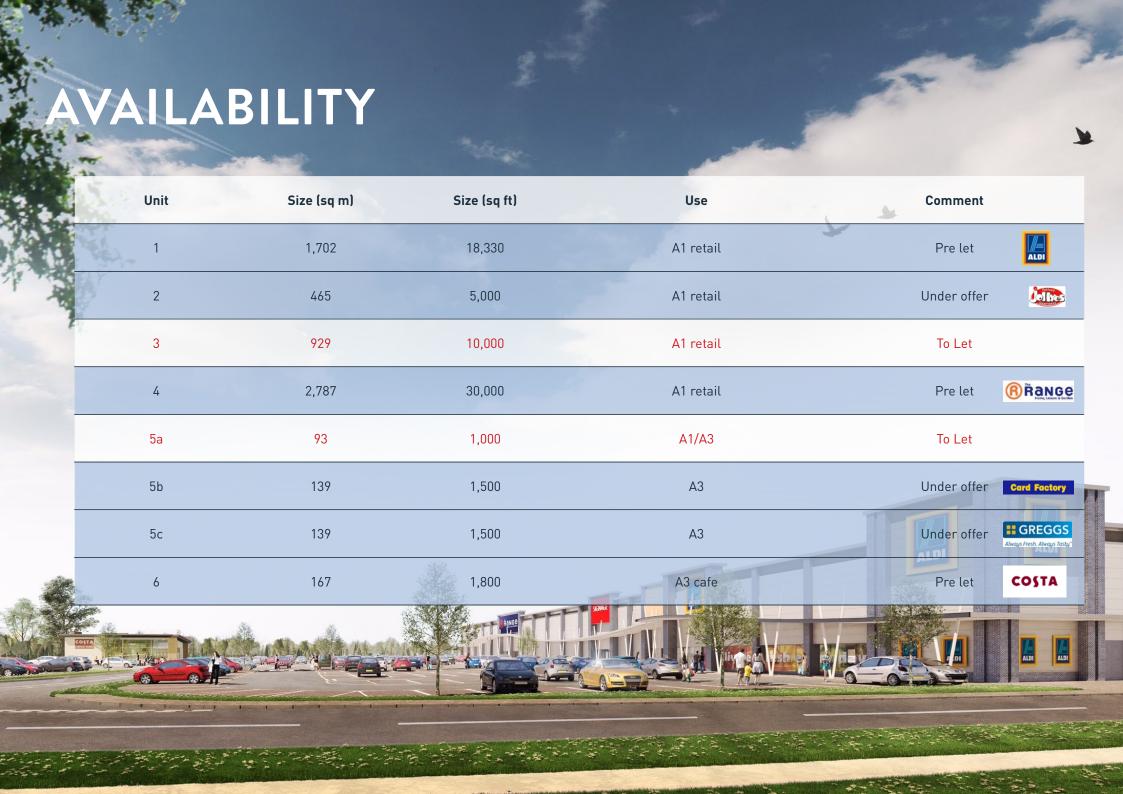

The proposal consists of circa 76,000 sq ft of new build retail warehousing accommodation together with a drive thru café/restaurant and a freestanding pod suitable for retail and/or restaurant use with 313 car parking spaces.

# TIMING AND TERMS

Construction is anticipated to start on site in Q4 2017 with the scheme opening in Q4 2018.

Units are available to pre let based on a developers shell specification - terms upon application.