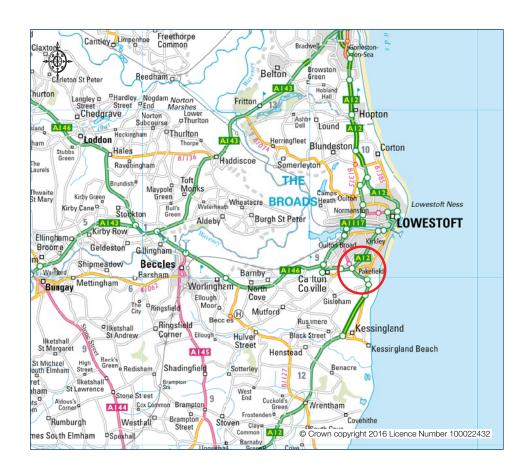

## LOCATION

The site occupies a prominent 'gateway' location fronting the busy roundabout junction of the London Road (A12) with Tower Road to the south of Lowestoft in the Pakefield area.

The immediately surrounding area is a well established retail location with B&M, Homebase, Morrisons, McDonalds and Pizza Hut all located close by.