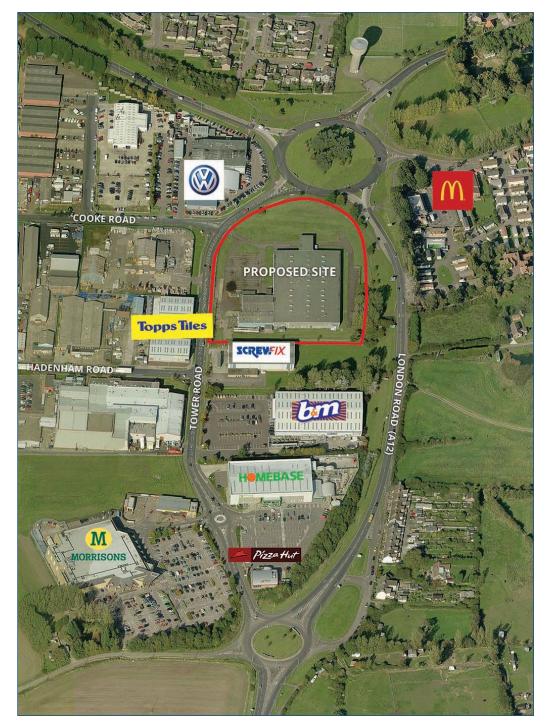

## LOCATION

The site occupies a prominent 'gateway' location fronting the busy roundabout junction of the London Road (A12) with Tower Road to the south of Lowestoft in the Pakefield area.

The immediately surrounding area is a well established retail location with B&M, Homebase, Morrisons, McDonalds and Pizza Hut all located close by.

### **DESCRIPTION**

Planning permission has been secured, subject to a S106 Agreement, for:

"Demolition of existing buildings and structures and redevelopment to provide 4 retail units, 1 Cafe unit and 1 flexible retail/restaurant unit with associated car parking, servicing, landscaping public realm and pedestrian and vehicular access" – application reference DC/15/5066/FUL.

The proposal consists of circa 76,000 sq ft of new build retail warehousing accommodation together with a drive thru café/restaurant and a freestanding pod suitable for retail and/or restaurant use with 313 car parking spaces.