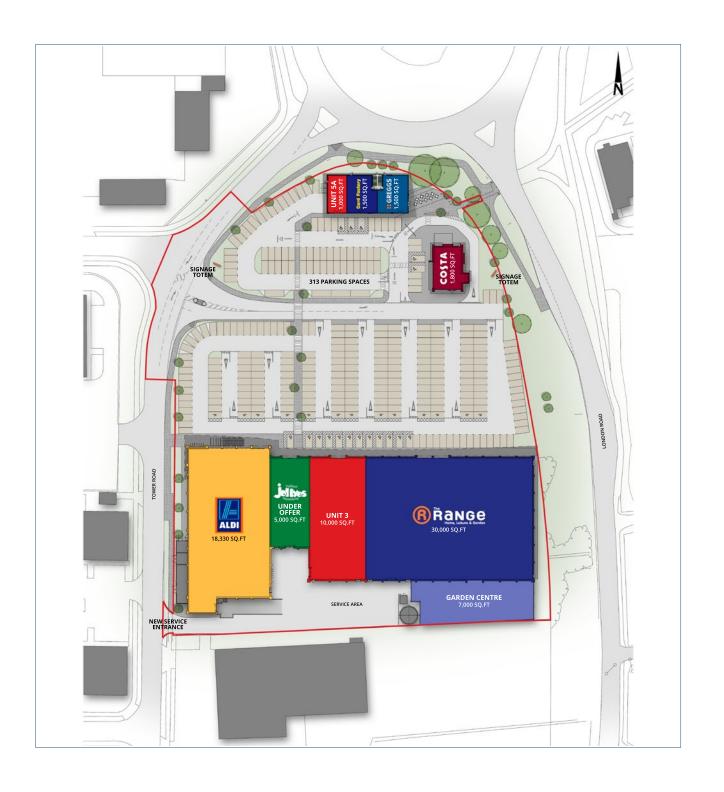

### **DESCRIPTION**

Planning permission has been secured, subject to a S106 Agreement, for:

"Demolition of existing buildings and structures and redevelopment to provide 4 retail units, 1 Cafe unit and 1 flexible retail/restaurant unit with associated car parking, servicing, landscaping public realm and pedestrian and vehicular access" – application reference DC/15/5066/FUL.

The proposal consists of circa 76,000 sq ft of new build retail warehousing accommodation together with a drive thru café/restaurant and a freestanding pod suitable for retail and/or restaurant use with 313 car parking spaces.