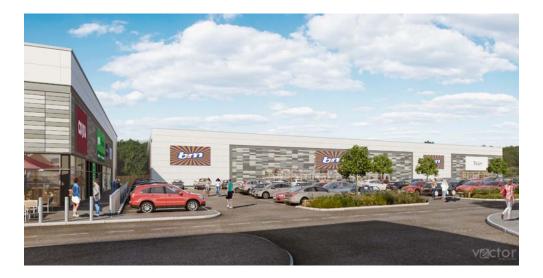

# DESCRIPTION

**Phase 1** provides a new ALDI discount food store and 92 car parking spaces which opened in July 2015.

**Phase 2** will provide up to 36,800 sq ft of non food retail warehousing, a café and 126 new car parking spaces.

Unit 1 - 6,000 sq ft - pre let to Pets at Home pets at home

Unit 2 - 22,000 sq ft - pre let to B&M

Unit 3 - 7,000 sq ft - available

Café - 1,800 sq ft - pre let to Costa COSTA