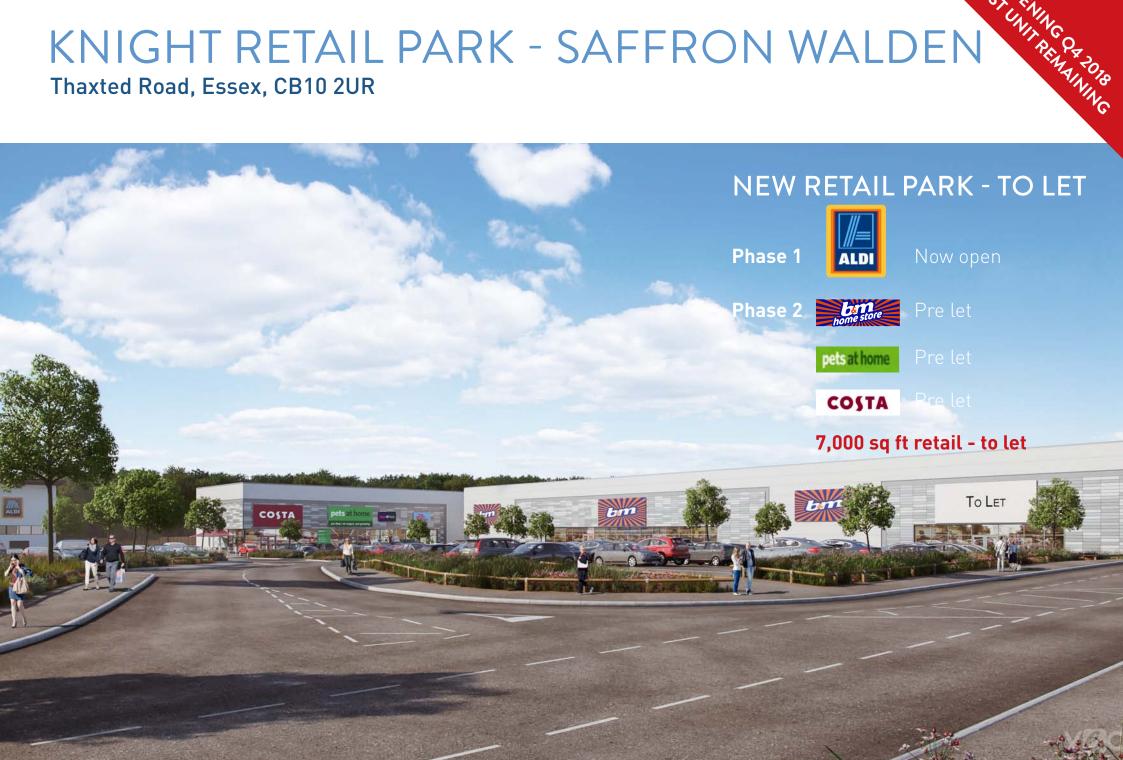

# DESCRIPTION

**Phase 1** provides a new ALDI discount food store and 92 car parking spaces which opened in July 2015.

**Phase 2** will provide up to 36,800 sq ft of non food retail warehousing, a café and 126 new car parking spaces.

Unit 1 - 6,000 sq ft - pre let to Pets at Home pets at home

Unit 2 - 22,000 sq ft - pre let to B&M

Unit 3 - 7,000 sq ft - available

Café - 1,800 sq ft - pre let to Costa COSTA