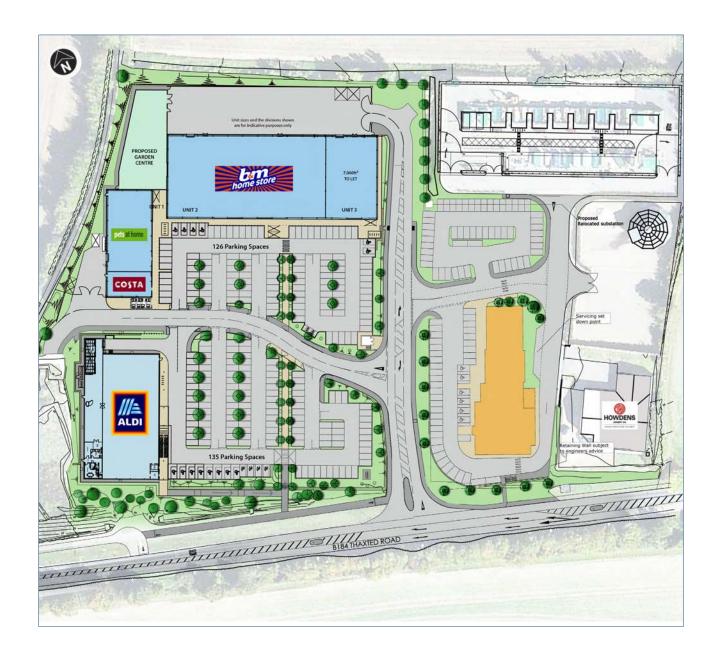

The Retail Park will be located adjacent to the existing Aldi store on Thaxted Road (B184) to the east of the town centre. The land immediately behind is currently allocated in the draft Uttlesford Local Plan for a minimum of 800 homes and therefore the main residential growth area for the town.

# DESCRIPTION

**Phase 1** provides a new ALDI discount food store and 92 car parking spaces which opened in July 2015.

**Phase 2** will provide up to 36,800 sq ft of non food retail warehousing, a café and 126 new car parking spaces.

Unit 1 - 6,000 sq ft - pre let to Pets at Home pets at home

Unit 2 - 22,000 sq ft - pre let to B&M

Unit 3 - 7,000 sq ft - available

Café - 1,800 sq ft - pre let to Costa COSTA